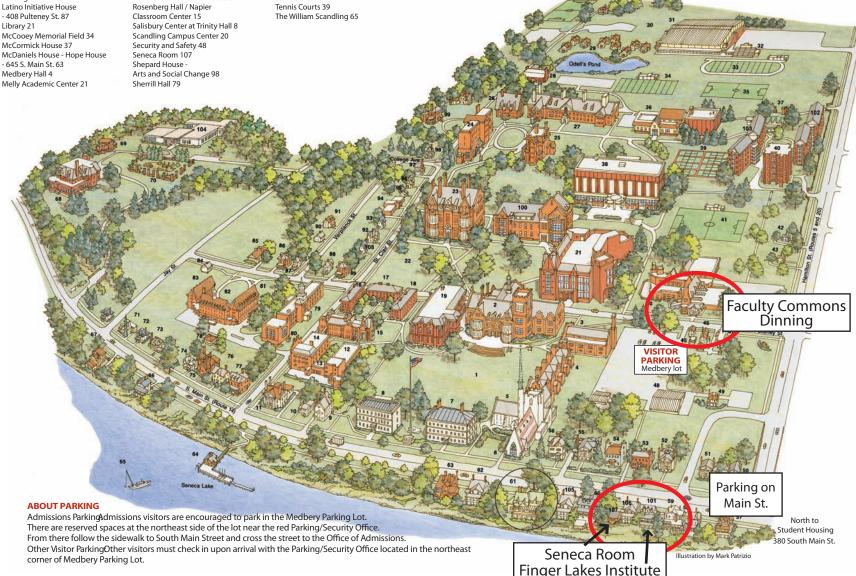

## Alphabetical Listing of Facilities

Abbe Center for Jewish Life 72 Admissions Center 61 Albright Auditorium 13 Alcohol and Other Drug Programs Office - 400 Pulteney St. 89 Alumni House 60 Bampton House - 720 South Main St. 75 Barn 28 Bartlett Hall 17 Beta Sigma, Multicultural Sisterhood of Women Leaders House - 756 S. Main St. 73 Blackwell House 25 Blanchard House 59 Boswell Field 33 Bozzuto Boat House and Dock 64 Brent House-International House 46 Bristol Gymnasium 38 Buildings and Grounds 48 Caird Hall 102 Campus Safety 48 Carr McGuire House / Substance Free House - 775 South Main St. 67 Centennial Center for Leadership 106 Center for Counseling and Student Wellness 108 Chaplain's Residence 56 Chi Phi 57 Cloverleaf House 49 - Asian Language House College Store 80 Communications Office 62 Community Service House & **Emergency Services House** - 737 South Main St. 66 Comstock House 27 Coxe Hall 2 Cozzens Memorial Field 41 Current Events and Issues House - 730 S. Main St. 74 de Cordova Hall 103 DeLancey Guest House 54 Delta Chi 50 Demarest Hall 5 Durfee Hall 16 Durfee House 62 Faton Hall 12 Education and Human Interaction House - 402 Pulteney St. 88 Emerson Hall 40 Finger Lakes Institute 101 French and Francophone House

- 412 Pulteney St. 86 Geneva Hall 7 German Language and Culture House - 99 St. Clair St. 92 Goldstein Family Carriage House 69

Gulick Hall 19 Hale Hall 18 Harris House 10

Henry House 53

Merritt Hall 9 Miller House 26 Omnivore's Solution/Culinary Arts - 746 S. Main St. 78 Performing Arts House - 133 St. Clair St. 97 Phi Sigma Kappa-704 S. Main St. 77 Potter Hall 83 President's House 11 Rees Hall 82 Residential Education 93 Robert A. Bristol Field House 31 Rosenberg Hall / Napier Classroom Center 15 Salisbury Center at Trinity Hall 8 Scandling Campus Center 20 Security and Safety 48 Seneca Room 107 Shepard House -Arts and Social Change 98 Sherrill Hall 79